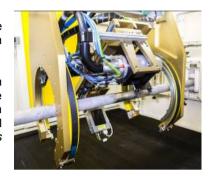

### Efficient - Designed for maximum throughput

Developed for the in-line inspection of endless pipes with a diameter range of 1.5" to 6" the XRH*MultiTube* is a cutting edge X-ray system. The sophisticated roof mounted C-Arm manipulator allows a comprehensive double wall inspection complying to EN-17636.

The system has a tilting axis to allow elliptical weld inspection from multiple angles. The high efficiency is reached through the parallel inspection of multiple welding lines. To adjust the resolution, the magnification can be changed dynamically. Finally, the tube and detector can be rotated 330 degrees around the pipe center to achieve multiple angles. Of course all movements can be automated through CNC programmable axes in the VisiConsult Xplus Handle to increase the inspection speed and convenience.