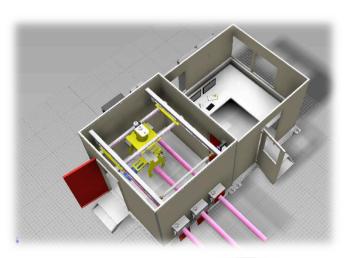

The XRH*MultiTube* is designed to speed up the inspection process of this complex inspection problem. The image enhancement, handling system, safety control and the **DICONDE** storage are bundled into one comprehensive workplace for a maximum convenience. VisiConsult can also deliver cabinets, conveyor systems and the operator cabinet for a high end turn-key solution.

# Customizable – Layout and dimensions can be modified

VisiConsult as a solution provider has the philosophy that our customers should not adapt their processes to our systems but the other way around. Therefore, the dimensions of the XRHMultiTube can be modified to fit your production line.

Different height? More tilt? Motors suiting your spare-part concept? Our inhouse mechanical and electrical engineering department customize the system towards your needs. Inquire our sales team for more technical detals.